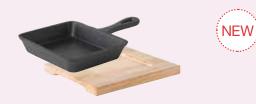

 CI JMP802-06
 7.5" x 7.5"
 19x 19 cm
 Case Pack of 6

 CAST IRON SKILLET & RECTANGULAR WOOD STAND

 CI MH6102-06
 5" x 4"
 12.5 cm x 10 cm
 6.7 oz
 198 mL
 Case Pack of 6

 CI JMP800-06
 7" x 6.5"
 18 cm x 16 cm
 Case Pack of 6