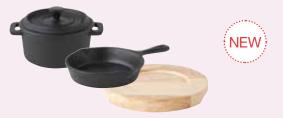

 CAST IRON ROUND CASSEROLE & ROUND WOOD STAND

 CI MH0013-06
 5.5"
 19 cm
 20 oz.
 591 mL
 Case Pack of 6

 CI JMP803-06
 6.5"
 14 cm
 Case Pack of 6

**NEW** 

 CAST IRON OVAL CASSEROLE & OVAL WOOD STAND

 CI MH1510-06
 5" x 3.5"
 12.4 cm x 9.5 cm
 8.5 oz
 251 mL
 Case Pack of 6

 CI JMP801-06
 6.75" x 5.25"
 17 cm x 13 cm
 Case Pack of 6

CAST IRON ROUND CASSEROLE, PAN AND STAND

| CI MH0009-06 | 4"   | 10cm | 9 oz   | 266 mL | Case Pack of 6 |
|--------------|------|------|--------|--------|----------------|
| CI MH1406-06 | 4"   | 10cm | 4.5 oz | 133 mL | Case Pack of 6 |
| CI JMP804-06 | 5.5" | 14cm |        |        | Case Pack of 6 |