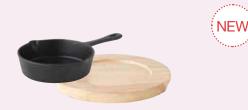

CAST IRON ROUND PAN & ROUND WOOD BOARDCI MH1402-065.5"14 cm13.3 oz393mLCase Pack of 6CI JMP805-067.5"19 cmCase Pack of 6Case Pack of 6

 CAST IRON SKILLET & SQUARE WOOD BOARD

 CI MH6101-06
 5.5" x 5.5"
 14 x 14 cm
 14.4 oz
 426 mL
 Case Pack of 6