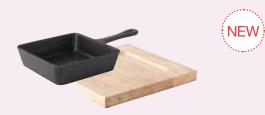

CAST IRON ROUND PAN & ROUND WOOD BOARDCI MH1402-065.5"14 cm13.3 oz393mLCase Pack of 6CI JMP805-067.5"19 cmCase Pack of 6Case Pack of 6

 CAST IRON SKILLET & SQUARE WOOD BOARD

 CI MH6101-06
 5.5" x 5.5"
 14 x 14 cm
 14.4 oz
 426 mL
 Case Pack of 6

 CI JMP802-06
 7.5" x 7.5"
 19x 19 cm
 Case Pack of 6

 CAST IRON SKILLET & RECTANGULAR WOOD STAND

 CI MH6102-06
 5" x 4"
 12.5 cm x 10 cm
 6.7 oz
 198 mL
 Case Pack of 6

 CI JMP800-06
 7" x 6.5"
 18 cm x 16 cm
 Case Pack of 6