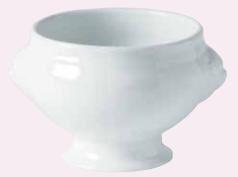

## OVAL EARED DISHES OT M00122 8.6 oz. 22 cm (8.5") Case Pack of 4 OT M00125 14.5 oz. 25 cm (10") Case Pack of 4

LION HEAD SOUP BOWL OT M0811B 15. 5 oz. 440 mL Case Pack of 6