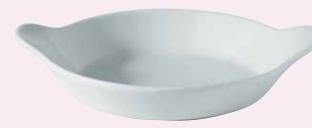

OVEN TO TABLE



ROUND EARED DISH 0T M00021 23 oz. 21 cm (8.25") Case Pack of 6

## Oven to Table

**Tableware** 

These oven-safe pieces have been designed and manufactured for ease of transition from the oven to the tabletop. An economical and practical solution for serving directly from the oven, these dishes offer simple and attractive presentations for your menu items. OVAL PIE DISH **0T M00316** 12.2 oz. 16 cm (6.25") Case Pack of 6



## RAMEKINS

| OT M00006 | 2.2 oz. | 6.5 cm | (2.5")  | Case Pack of 12 |
|-----------|---------|--------|---------|-----------------|
| OT M00009 | 6.2 oz. | 9.5 cm | (3.75") | Case Pack of 12 |



## OVAL EARED DISHES OT M00122 8.6 oz. 22 cm (8.5") Case Pack of 4 OT M00125 14.5 oz. 25 cm (10") Case Pack of 4



LION HEAD SOUP BOWL OT M0811B 15. 5 oz. 440 mL Case Pa