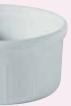

## RAMEKINS

| OT M00006 | 2.2 oz. | 6.5 cm | (2.5")  | Case Pack of 12 |
|-----------|---------|--------|---------|-----------------|
| OT M00009 | 6.2 oz. | 9.5 cm | (3.75") | Case Pack of 12 |