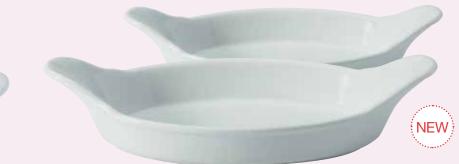

## OVAL EARED DISHES OT M00122 8.6 oz. 22 cm (8.5") Case Pack of 4 OT M00125 14.5 oz. 25 cm (10") Case Pack of 4

LION HEAD SOUP BOWL OT M0811B 15. 5 oz. 440 mL Case Pack of 6